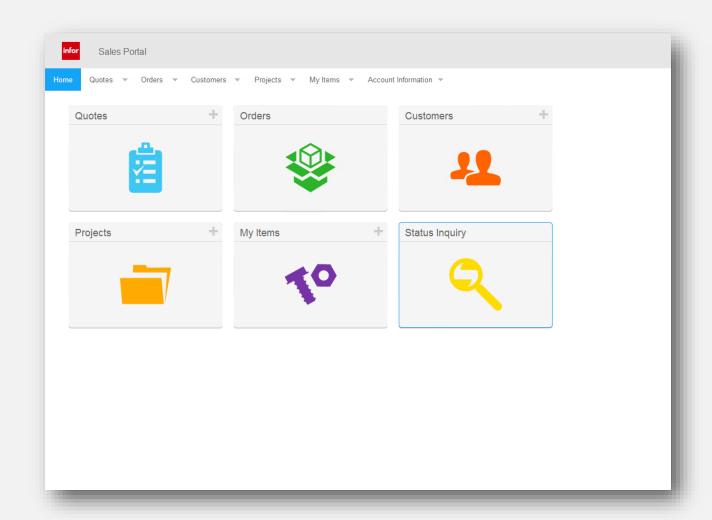

### Infor Sales Portal

#### オーダーまで繋げる競争力のある見積りの作成

### Infor Sales Portal

- ✓ 直販営業や販売会社、カスタマサービスが見積と注文が可能に
- ✓ PDFもしくはWordで提案書やドキュメントを生成可能に
- ✓ 製品の再構成もすばやく変更可能に
- ✓ 販売会社に対する価格変更やマージン管理が可能に
- ✓ イメージラベル、色、フォントなどパーソナライズが可能に
- ✓ 多くのERPに対してオーダーを連携可能に
- ✓ 多通貨、多言語対応