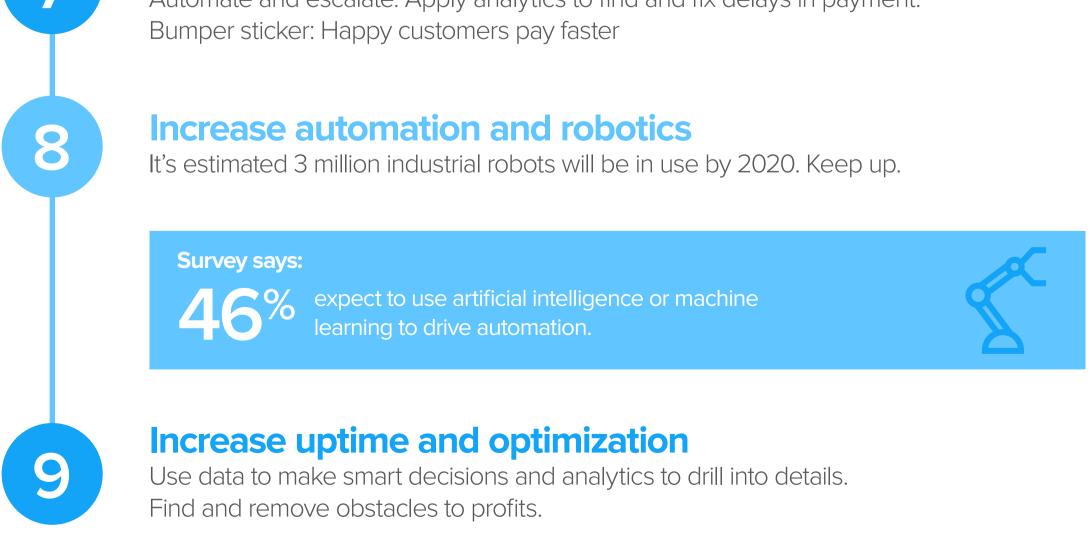

#### Streamline order-to-cash

Automate and escalate. Apply analytics to find and fix delays in payment.