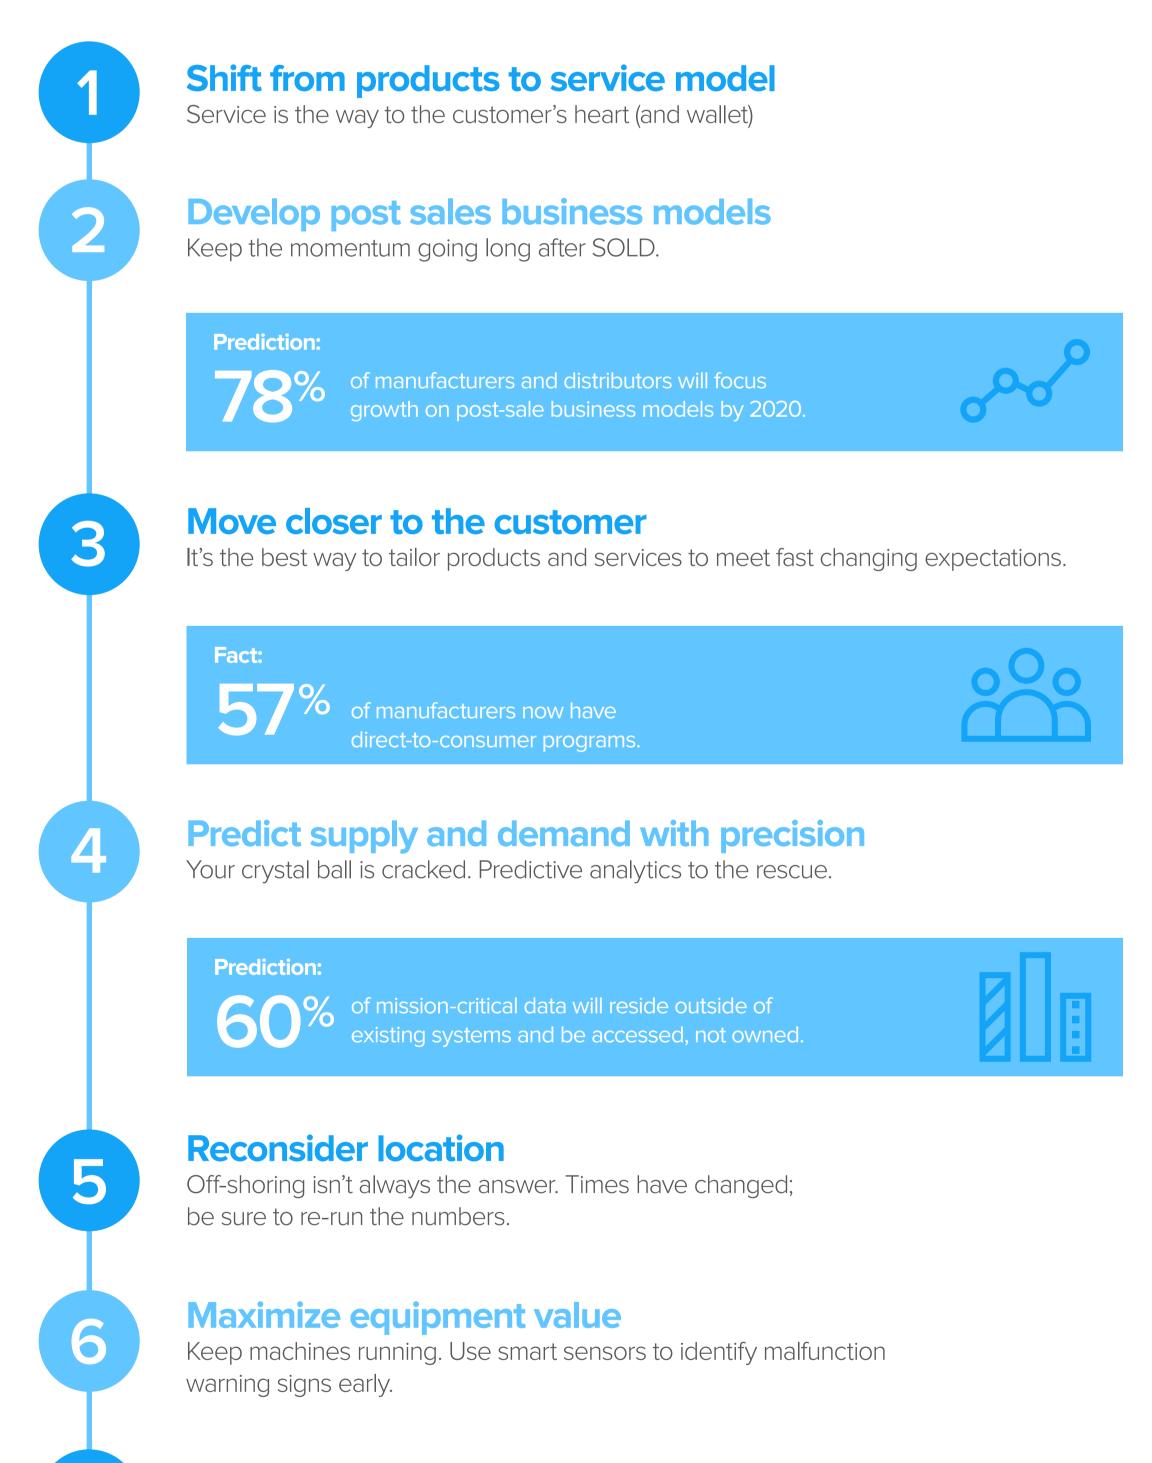

### Then what?

#### Streamline order-to-cash

Automate and escalate. Apply analytics to find and fix delays in payment.