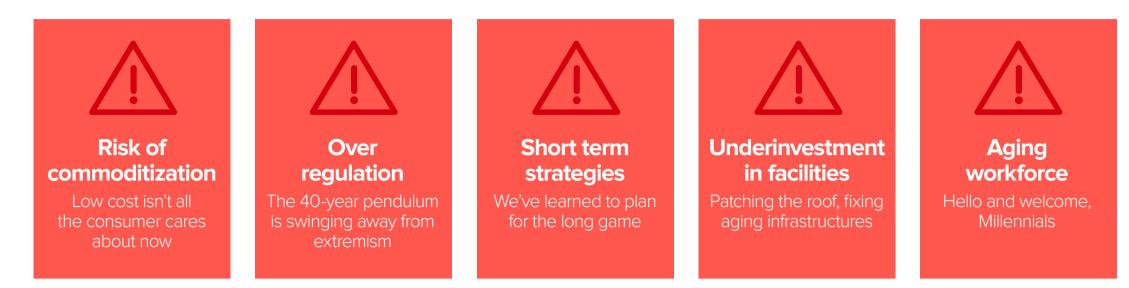

### The obstacles now in the rear view mirror

New technologies have drastically changed the business landscape. Manufacturers, contractors, dealers and distributors have witnessed the hurricane of change tear away old ideas and make room for new concepts. This is the chance to reimagine and reinvent. You either embrace the opportunity or risk obsolescence.