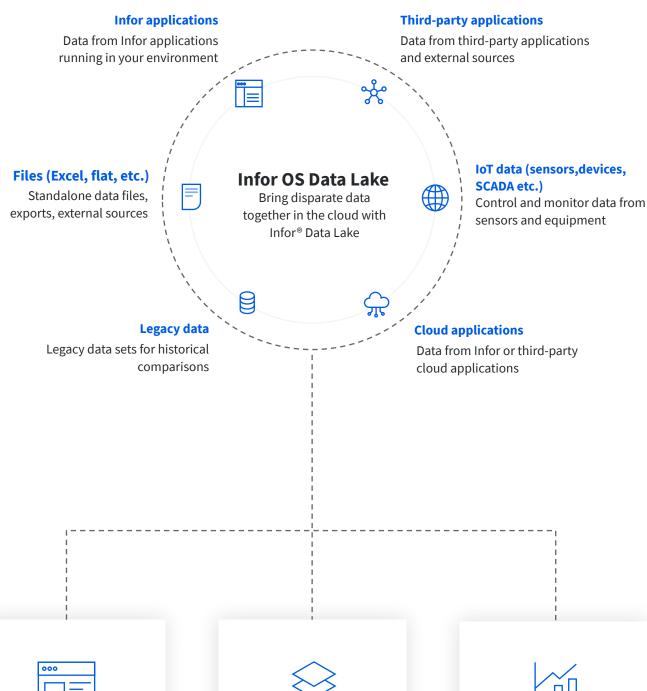

## Harness the power of data

Generating useful insights from all of the data your organization collects is an ongoing challenge, especially when traditional data warehouses remain slow, complex, and expensive.

For organizations that are ready to embrace modern technologies, your data can produce valuable insights to help drive productivity quickly and inexpensively. Are you ready?

## **Automated data refinement**

- Easily connect live data or extract data from any source
- Unify data from multiple source systems
- Utilize a patented solution that automates the building of a business-ready data store